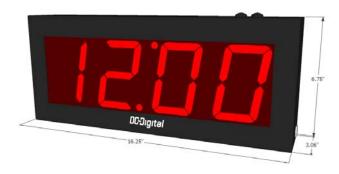

# 4" Four-Digit Time of Day Clock

**DC-40S** 

#### **Specifications**

• **Display** Four digit; seven segment; red or green LED display

• Case Aluminum; 16.25"W x 6.75"H x 3.06"D

Weight 8.0 poundsPower Source 3 Watts

• **Operating Temp.** 0° to 49° Celsius (32° to 120° Fahrenheit)

## **DC-40S Digital Clock Description**

The DC-Digital DC-40S Clocks are designed to be used in any application where an accurate clock is needed. This unique design can be used in either existing buildings or new construction. The DC-40S comes with top mounted controls, polycarbonate lens, and keyhole mounting brackets. This equipment is proudly made in the USA. This display is factory serviceable.