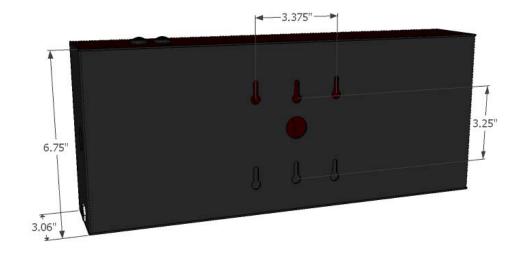

ptions**

• 12VDC-240VAC

• Wired or Wireless remote

#### **Specifications**

• **Display** Four digit; seven segment; red or green LED display

• Case Aluminum; 16.25"W x 6.75"H x 3.06"D

Weight 8.0 poundsPower Source 3 Watts

• **Operating Temp.** 0° to 49° Celsius (32° to 120° Fahrenheit)

• Case Finish Black powder coating

## **DC-40S Digital Clock Description**

The DC-Digital DC-40S Clocks are designed to be used in any application where an accurate clock is needed. This unique design can be used in either existing buildings or new construction. The DC-40S comes with top mounted controls, polycarbonate lens, and keyhole mounting brackets. This equipment is proudly made in the USA. This display is factory serviceable.

Specification Sheet Page 55

# **DC-Digital DC-40S Back View**